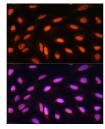

## Anti-KAT2B antibody (583-832) (STJ114862)

## **GENERAL INFORMATION**

Product Type Primary antibodies

Short Description Rabbit polyclonal antibody anti-KAT2B (583-832) is suitable for use in Western Blot and Immunofluorescence.

Applications WB, IF Host/Source Rabbit