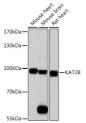

## Anti-KAT2B antibody (583-832) (STJ114862)

## **GENERAL INFORMATION**

Product Type Primary antibodies

Short Description Rabbit polyclonal antibody anti-KAT2B (583-832) is suitable for use in Western Blot and Immunofluorescence.

Applications WB, IF Host/Source Rabbit

## **TARGET INFORMATION**

Gene ID 8850 Gene Symbol KAT2B

Uniprot ID KAT2B\_HUMAN

Immunogen Recombinant fusion protein containing a sequence corresponding to amino acids 583-832 of human KAT2B (NP\_003875.3).