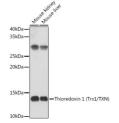

Immunogen 1-100 Region Specificity Immunogen Sequence

blot analysis of hioredoxin 1 (Trx1)

blot analysis oxin 1 (Trx1/TXN