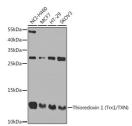

Immunogen 1-100 Region Specificity Immunogen Sequence

blot analysis of hioredoxin 1 (Trx1)

blot analysis oxin 1 (Trx1/TXN