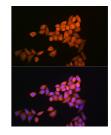

Immunofluorescence.

Applications WB, IF Host/Source Rabbit

Reactivity Human, Mouse, Rat

## **PRODUCT PROPERTIES**

Clonality Polyclonal

Clone ID Concentration

Conjugation Unconjugated Purification Affinity purification Dilution Range WB 1:500-1:2000

IF 1:50-1:200

Formulation PBS containing 0.02% Sodium Azide, 50% Glycerol, pH7.3.

Isotype IgG

Storage Store in a freezer at-20°C and avoid freeze-thaw cycles.

Instruction

## **TARGET INFORMATION**

Gene ID 7295

Gene Symbol TXN

Uniprot ID THIO HUMAN

Immunogen A synthetic peptide corresponding to a sequence within amino acids 1-100 of human Thioredoxin 1 (Trx1/Thioredoxin 1

(Trx1/TXN)) (NP\_003320.2).

Immunogen 1-100 Region Specificity Immunogen Sequence





blot analysis of hioredoxin 1 (Trx1)



blot analysis oxin 1 (Trx1/TXN