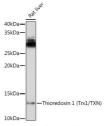

Immunogen 1-100 Region Specificity Immunogen Sequence

blot analysis of hioredoxin 1 (Trx1)

blot analysis oxin 1 (Trx1/TXN