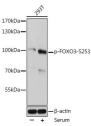

Western blot analysis of extracts of 293T cells, usin; Phospho-FOXO3-S253 antibody (STJ114850) at 1:200 dilution. 293T cells were treated by 10% FBS at 37 °C for 30 minutes after serum-starvation overnight Secondary antibody; HRP Goda Anti-rabbit [36 (H+1) a 1:10000 dilution. Lysates/proteins: 25ug per lane Blocking buffer; 3% norlat dry milk in TBS. Detection