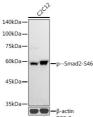

25 is suitable for use in Western Blot,

**Description** Immunohistochemistry and Immunofluorescence.

Applications WB, IHC, IF Host/Source Rabbit

Reactivity Human, Mouse, Rat

## **PRODUCT PROPERTIES**

Clonality Polyclonal

Clone ID Concentration

Conjugation Unconjugated Purification Affinity purification WB 1:500-1:2000 **Dilution Range** 

IHC 1:50-1:200 IF 1:50-1:200

Formulation PBS containing 0.02% Sodium Azide, 50% Glycerol, pH7.3.

Isotype IgG

Storage Store in a freezer at-20°C and avoid freeze-thaw cycles.

Instruction

## **TARGET INFORMATION**

Gene ID 4088

4087

Gene Symbol SMAD3

SMAD2

Uniprot ID SMAD3\_HUMAN

SMAD2 HUMAN

Immunogen

Immunogen A synthetic phosphorylated peptide around S465 & S467 of human Smad2 (NP\_005892.1).

Region Specificity Immunogen Sequence