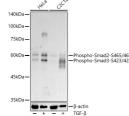

/425 is suitable for use in Western Blot,

**Description** Immunohistochemistry and Immunofluorescence.

Applications WB, IHC, IF Host/Source Rabbit

Reactivity Human, Mouse, Rat

## **PRODUCT PROPERTIES**

Clonality Polyclonal

Clone ID Concentration

Conjugation Unconjugated Purification Affinity purification WB 1:500-1:2000 **Dilution Range** 

IHC 1:50-1:200 IF 1:50-1:200

Formulation PBS containing 0.02% Sodium Azide, 50% Glycerol, pH7.3.

Isotype IgG

Storage Store in a freezer at-20°C and avoid freeze-thaw cycles.

Instruction

## **TARGET INFORMATION**

Gene ID 4088

4087

Gene Symbol SMAD3

SMAD2

Uniprot ID SMAD3\_HUMAN

SMAD2 HUMAN

Immunogen

Immunogen A synthetic phosphorylated peptide around S465 & S467 of human Smad2 (NP\_005892.1).

Region Specificity Immunogen Sequence