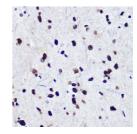

s suitable for use in Western Blot,

**Description** Immunohistochemistry and Immunofluorescence.

Applications WB, IHC, IF Host/Source Rabbit

Reactivity Human, Mouse, Rat

## **PRODUCT PROPERTIES**

Clonality Polyclonal

Clone ID Concentration

Conjugation Unconjugated Purification Affinity purification WB 1:500-1:2000 **Dilution Range** 

IHC 1:50-1:200 IF 1:50-1:200

Formulation PBS containing 0.02% Sodium Azide, 50% Glycerol, pH7.3.

Isotype IgG

Storage Store in a freezer at-20°C and avoid freeze-thaw cycles.

Instruction

## **TARGET INFORMATION**

Gene ID 4088

4087

Gene Symbol SMAD3

SMAD2

Uniprot ID SMAD3\_HUMAN

SMAD2 HUMAN

Immunogen

Immunogen A synthetic phosphorylated peptide around S465 & S467 of human Smad2 (NP\_005892.1).

Region Specificity Immunogen Sequence