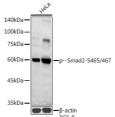

is suitable for use in Western Blot,

**Description** Immunohistochemistry and Immunofluorescence.

Applications WB, IHC, IF Host/Source Rabbit

Reactivity Human, Mouse, Rat

## **PRODUCT PROPERTIES**

Clonality Polyclonal

Clone ID Concentration

Conjugation Unconjugated Purification Affinity purification WB 1:500-1:2000 **Dilution Range** 

IHC 1:50-1:200 IF 1:50-1:200

Formulation PBS containing 0.02% Sodium Azide, 50% Glycerol, pH7.3.

Isotype IgG

Storage Store in a freezer at-20°C and avoid freeze-thaw cycles.

Instruction

## **TARGET INFORMATION**

Gene ID 4088

4087

Gene Symbol SMAD3

SMAD2

Uniprot ID SMAD3\_HUMAN

SMAD2 HUMAN

Immunogen

Immunogen A synthetic phosphorylated peptide around S465 & S467 of human Smad2 (NP\_005892.1).

Region Specificity Immunogen Sequence