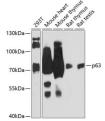

## **GENERAL INFORMATION**

Product Type Primary antibodies

Short Description Rabbit polyclonal antibody anti-p63 (1-160) is suitable for use in Western Blot.

Applications WB Host/Source Rabbit

Reactivity Human, Mouse, Rat

## **PRODUCT PROPERTIES**

Clonality Polyclonal

Clone ID Concentration

Conjugation Unconjugated Purification Affinity purification Dilution Range WB 1:1000-1:2000

Formulation PBS containing 0.02% Sodium Azide, 50% Glycerol, pH7.3.