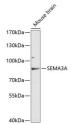

Specificity Immunogen Sequence

40004—
Jolot analysis of extracts of mouse brain, using antibody (STJ114833) at 1:3000 dilution y antibody: HRP Goat Anti-rabbit IgG (H+L) at dilution. Lysates/proteins: 25ug per lane. buffer: 3% nonfat dry milk in TBST. Detection: need Kit. Exposure time: 90s.