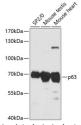

ot analysis of extracts of various cell lines, antibody (STJ114826) at 1:3000 dilution. antibody: HRP Goat Anti-rabbit IgG (H+L) at