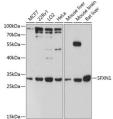

Immunogen Region 87-322 Specificity Immunogen Sequence

15/03—

Istoa—

Istem blot analysis of extracts of various cell lines, 
ng SFXN1 antibody (STJ114820) at 1:3000 dilution. 
ondary antibody: HRP Goat Anti-rabbit IgG (H+L) at 
0000 dilution. Lysates/proteins: 25ug per lane. 
cking buffer: 3% norifat dry milk in TBST. Detection: 
Basic Kit. Exposure time: 90s.