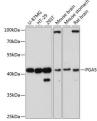

## Anti-PGA5 antibody (63-180) (STJ114817)

## **GENERAL INFORMATION**

Product Type Primary antibodies

Short Description Rabbit polyclonal antibody anti-PGA5 (63-180) is suitable for use in Western Blot.

Applications WB Host/Source Rabbit

Reactivity Human, Mouse, Rat

## **PRODUCT PROPERTIES**

Clonality Polyclonal

Clone ID Concentration

Conjugation Unconjugated Purification Affinity purification Dilution Range WB 1:500-1:2000

Formulation PBS containing 0.02% Sodium Azide, 50% Glycerol, pH7.3.