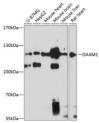

Immunogen Region 769-1068

Specificity Immunogen Sequence

Western blot analysis of extracts of various cell lines, using DAMI artibody (ST111479), at 1:3000 dilution. Sciondary antibody: HRP Goat Artirabbit (gG (H+L) at 1:10000 dilution: Lysates/proteins: 25ug per lane. Blocking buffer: 3% norfat dry milk in TBST. Detection: