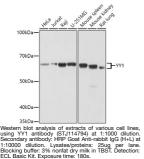

## **GENERAL INFORMATION**

 Product Type
 Primary antibodies

 Short Description
 Rabbit polyclonal antibody anti-YY1 (1-200) is suitable for use in Western Blot.

 Applications
 WB

 Host/Source
 Rabbit

 Reactivity
 Human, Mouse, Rat

## **PRODUCT PROPERTIES**

 Clonality
 Polyclonal

 Clone ID
 Polyclonal

 Concentration
 Image: Conjugated

 Conjugation
 Affinity purification

 Purification
 WB 1:1000-1:2000

 Dilution Range
 PBS containing 0.02% Sodium Azide, 50% Glycerol, pH7.3.