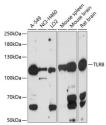

## Anti-TLR8 antibody (849-1041) (STJ114772)

## **TARGET INFORMATION**

Gene ID 51311 Gene Symbol TLR8

Uniprot ID TLR8\_HUMAN

Immunogen Recombinant fusion protein containing a sequence corresponding to amino acids 849-1041 of human TLR8 (NP\_619542.1).