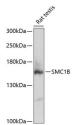

Immunogen Region 1012-1161

Specificity Immunogen Sequence

Western blot analysis of extracts of rat testis, using SMC1B antibody (STJ114771) at 1:3000 dilution Secondary antibody: HPI Goat Anti-rabbit IgG (H-L) at 1:10000 dilution. Lysates/proteins: 25ug per lane Blocking buffer. 3% nonfat dry milk in TBST. Detection: ECL Basic Kit. Exposure time: 30s.