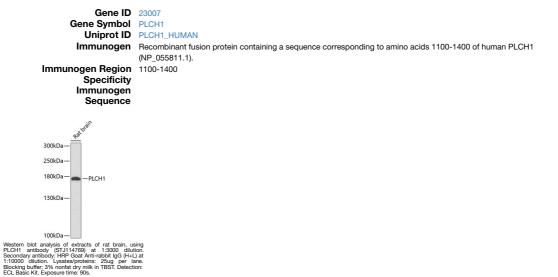

## Anti-PLCH1 antibody (1100-1400) (STJ114769) STJ114769

## **GENERAL INFORMATION**

 Product Type
 Primary antibodies

 Short Description
 Rabbit polyclonal antibody anti-PLCH1 (1100-1400) is suitable for use in Western Blot.

 Applications
 WB

 Host/Source
 Rabbit

 Reactivity
 Rat

## **PRODUCT PROPERTIES**

 
 Clonality Clone ID
 Polyclonal

 Concentration

 Conjugation

 Purification
 Affinity purification

 Dilution Range
 WB 1:1000-1:3000

 Formulation
 PBS containing 0.02% Sodium Azide, 50% Glycerol, pH7.3. Isotype