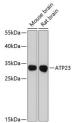

## Anti-ATP23 antibody (1-246) (STJ114751)

## **GENERAL INFORMATION**

Product Type Primary antibodies

Short Description Rabbit polyclonal antibody anti-ATP23 (1-246) is suitable for use in Western Blot.

Applications WB Host/Source Rabbit Reactivity Mouse, Rat

## **PRODUCT PROPERTIES**

Clonality Polyclonal

Clone ID

Concentration

Conjugation Unconjugated Purification Affinity purification Dilution Range WB 1:1000-1:3000

Formulation PBS containing 0.02% Sodium Azide, 50% Glycerol, pH7.3.