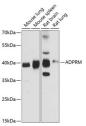

Sequence

15kDa—
Western blot analysis of extracts of various cell lines, using ADPRM antibody (ST.1114749) at 1:3000 dilution.
15kg depth of the control of the contr