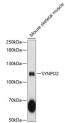

## Anti-SYNPO2 antibody (1-300) (STJ114747)

## **GENERAL INFORMATION**

Product Type Primary antibodies

Short Description Rabbit polyclonal antibody anti-SYNPO2 (1-300) is suitable for use in Western Blot.

Applications WB Host/Source Rabbit Reactivity Mouse

## **PRODUCT PROPERTIES**

Clonality Polyclonal

Clone ID

Concentration
Conjugation Unconjugated

Purification Affinity purification Dilution Range WB 1:500-1:1000

Formulation PBS containing 0.02% Sodium Azide, 50% Glycerol, pH7.3.