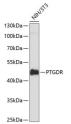

## Anti-PTGDR antibody (220-359) (STJ114743)

## **GENERAL INFORMATION**

Product Type Primary antibodies

Short Description Rabbit polyclonal antibody anti-PTGDR (220-359) is suitable for use in Western Blot.

Applications WB Host/Source Rabbit Reactivity Human, Mouse