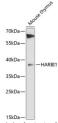

## Anti-HARBI1 antibody (1-349) (STJ114735)

## **GENERAL INFORMATION**

Product Type Primary antibodies

Short Description Rabbit polyclonal antibody anti-HARBI1 (1-349) is suitable for use in Western Blot.

Applications WB Host/Source Rabbit Reactivity Mouse