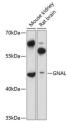

## Anti-GNAL antibody (1-120) (STJ114734)

## **GENERAL INFORMATION**

Product Type Primary antibodies

**Short Description** Rabbit polyclonal antibody anti-GNAL (1-120) is suitable for use in Western Blot.

Applications WB Host/Source Rabbit Reactivity Mouse, Rat