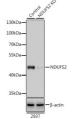

## Anti-NDUFS2 antibody (204-463) (STJ114724)

## **TARGET INFORMATION**

Gene ID 4720 Gene Symbol NDUFS2 Uniprot ID NDUS2\_HUMAN

Immunogen Recombinant fusion protein containing a sequence corresponding to amino acids 204-463 of human NDUFS2 (NP\_004541.1).