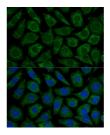

Immunogen Region 204-463 Specificity Immunogen Sequence

Immunofluorescence analysis of L929 cells using NDUFS2 antibody (STJ114724) at dilution of 1:100. Blue: DAPI for nuclear staining