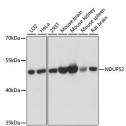

## Anti-NDUFS2 antibody (204-463) (STJ114724)

## **TARGET INFORMATION**

Gene ID 4720 Gene Symbol NDUFS2 Uniprot ID NDUS2\_HUMAN

Immunogen Recombinant fusion protein containing a sequence corresponding to amino acids 204-463 of human NDUFS2 (NP\_004541.1).