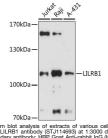

## **TARGET INFORMATION**

Gene ID 10859 Gene Symbol LILRB1 Uniprot ID LIRB1\_HUMAN Immunogen Recombinant protein of human LILRB1 Immunogen Region Specificity Immunogen Sequence

Western blot analys using LILRB1 antibo Secondary antibod at dry mil 25ug p n TBST D