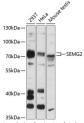

Immunogen Region 383-582
Specificity
Immunogen
Sequence

Western blot analysis of extracts of various cell lines using SEMS2 antibody (STJ114892) at 1:3000 dilution Secondary antibody: HRP Goat Antrabbit IgG (H+L) at 1:10000 dilution Lysates/profeins: 25pg per lane Blocking buffer: 3% norfat dry milk in TBST. Detection: