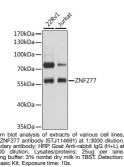

TJ114691) STJ114691

## **GENERAL INFORMATION**

 Product Type
 Primary antibodies

 Short Description
 Rabbit polyclonal antibody anti-ZNF277 (1-220) is suitable for use in Western Blot.

 Applications
 WB

 Host/Source
 Rabbit

 Reactivity
 Human

## **PRODUCT PROPERTIES**

 
 Clonality Clone ID
 Polyclonal

 Concentration

 Conjugation

 Purification
 Affinity purification

 Dilution Range
 WB 1:1000-1:2000

 Formulation
 PBS containing 0.02% Sodium Azide, 50% Glycerol, pH7.3. Isotype

 IgG
 Storage Instruction

## **TARGET INFORMATION**

 Gene ID
 11179

 Gene Symbol
 ZNF277

 Uniprot ID
 ZN277\_HUMAN

 Immunogen
 Recombinant fusion protein containing a sequence corresponding to amino acids 1-220 of human ZNF277 (NP\_068834.2).

 Immunogen Region
 1-220

 Specificity
 Kenter Sequence



This product is suitable for in-vitro studies under the RESEARCH USE ONLY [RUO] licence. This product must not be used as for diagnostic or other medical purposes. St John's Laboratory Ltd, Knowledge Dock Business Centre, University Way, London, E16 2RD | Tel: 0208 223 3081