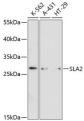

## Anti-SLA2 antibody (1-160) (STJ114684)

STJ114684

## **GENERAL INFORMATION**

Product Type Primary antibodies

Short Description Rabbit polyclonal antibody anti-SLA2 (1-160) is suitable for use in Western Blot.

Applications WB
Host/Source Rabbit
Reactivity Human

## **TARGET INFORMATION**

Gene ID 84174 Gene Symbol SLA2

Uniprot ID SLAP2\_HUMAN

Immunogen Recombinant fusion protein containing a sequence corresponding to amino acids 1-160 of human SLA2 (NP\_115590.1).