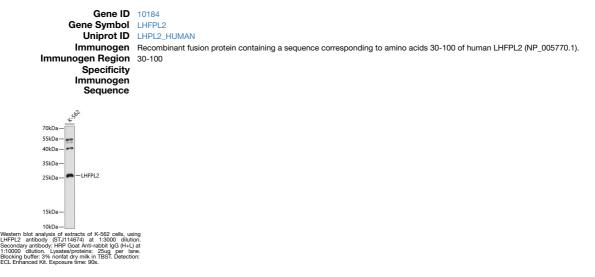

## Anti-LHFPL2 antibody (30-100) (STJ114674) STJ114674

## **GENERAL INFORMATION**

 Product Type
 Primary antibodies

 Short Description
 Rabbit polyclonal antibody anti-LHFPL2 (30-100) is suitable for use in Western Blot.

 Applications
 WB

 Host/Source
 Rabbit