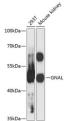

## Anti-GNAL antibody (1-120) (STJ114670)

## **GENERAL INFORMATION**

Product Type Primary antibodies

**Short Description** Rabbit polyclonal antibody anti-GNAL (1-120) is suitable for use in Western Blot.

Applications WB Host/Source Rabbit Reactivity Human, Mouse