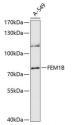

INFORMATION**

Product Type Primary antibodies

Short Description Rabbit polyclonal antibody anti-FEM1B (368-627) is suitable for use in Western Blot.

Applications WB Host/Source Rabbit Reactivity Human

## **PRODUCT PROPERTIES**

Clonality Polyclonal

Clone ID

Concentration
Conjugation Unconjugated Purification Affinity purification Dilution Range WB 1:500-1:1000

Formulation PBS containing 0.02% Sodium Azide, 50% Glycerol, pH7.3.

Isotype IgG

Storage Instruction Store in a freezer at-20°C and avoid freeze-thaw cycles.

## **TARGET INFORMATION**

Gene ID 10116 Gene Symbol FEM1B Uniprot ID FEM1B\_HUMAN

Immunogen Recombinant fusion protein containing a sequence corresponding to amino acids 368-627 of human FEM1B (NP\_056137.1).

Immunogen Region 368-627

Specificity Immunogen Sequence