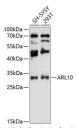

Immunogen Region 30-110
Specificity
Immunogen
Sequence

Western blot analysis of extracts of various cell lines using ARL10 antibody (STJ114686) at 1:3000 dilution Secondary antibody: HRP Goat Anti-rabbit IgG (H+L) at 1:10000 dilution. Lysates/proteins: Zbug per lane Blocking buffer: 3% nonfat dry milk in TBST. Detection: ECL Enhanced Kit. Exposure time: 90s.