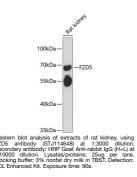

## **GENERAL INFORMATION**

 Product Type
 Primary antibodies

 Short Description
 Rabbit polyclonal antibody anti-FZD5 (130-240) is suitable for use in Western Blot.

 Applications
 WB

 Host/Source
 Rabbit

 Reactivity
 Rat

## **PRODUCT PROPERTIES**

 Clonality
 Polyclonal

 Clone ID

 Concentration

 Conjugation

 Purification
 Affinity purification

 Dilution Range
 WB 1:500-1:2000

 Formulation
 PBS containing 0.02% Sodium Azide, 50% Glycerol, pH7.3.