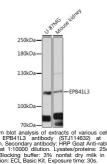

## Anti-EPB41L3 antibody (656-865) (STJ114632) STJ114632

## **GENERAL INFORMATION**

Product Type Primary antibodies Short Description Rabbit polyclonal antibody anti-EPB41L3 (656-865) is suitable for use in Western Blot. Applications WB Host/Source Rabbit Reactivity Human, Mouse

## **TARGET INFORMATION**

Gene ID 23136 Gene Symbol EPB41L3 Uniprot ID E41L3\_HUMAN

Specificity Immunogen Sequence

Immunogen Recombinant fusion protein containing a sequence corresponding to amino acids 656-865 of human EPB41L3 (NP\_001268463.1). Immunogen Region 656-865