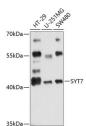

 Immunogen Region
 38-170

 Specificity
 Fease Sequence

35kDa – Joseph Joseph

This product is suitable for in-vitro studies under the RESEARCH USE ONLY [RUO] licence. This product must not be used as for diagnostic or other medical purposes. St John's Laboratory Ltd, Knowledge Dock Business Centre, University Way, London, E16 2RD | Tel: 0208 223 3081