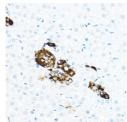

## **GENERAL INFORMATION**

Product Type Primary antibodies

Short Description Rabbit polyclonal antibody anti-TH (1-190) is suitable for use in Western Blot, Immunohistochemistry and

Immunofluorescence.

Applications WB, IHC, IF Host/Source Rabbit

## **PRODUCT PROPERTIES**

Clonality Polyclonal

Clone ID Concentration

Conjugation Unconjugated Purification Affinity purification **Dilution Range** WB 1:500-1:2000

IHC 1:50-1:200 IF 1:50-1:200

Formulation PBS containing 0.02% Sodium Azide, 50% Glycerol, pH7.3.