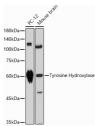

## Anti-TH antibody (1-190) (STJ114629)

## **GENERAL INFORMATION**

Product Type Primary antibodies

Short Description Rabbit polyclonal antibody anti-TH (1-190) is suitable for use in Western Blot, Immunohistochemistry and

Immunofluorescence.

Applications WB, IHC, IF Host/Source Rabbit

## **TARGET INFORMATION**

Gene ID 7054

Gene Symbol TH

Uniprot ID TY3H\_HUMAN

Immunogen

Recombinant fusion protein containing a sequence corresponding to amino acids 1-190 of human Tyrosine Hydroxylase

(NP\_000351.2).