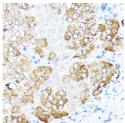

## **GENERAL INFORMATION**

Product Type Primary antibodies

Short Description Rabbit polyclonal antibody anti-TH (1-190) is suitable for use in Western Blot, Immunohistochemistry and

Immunofluorescence.

Applications WB, IHC, IF Host/Source Rabbit

## **PRODUCT PROPERTIES**

Clonality Polyclonal

Clone ID Concentration

Conjugation Unconjugated Purification Affinity purification **Dilution Range** WB 1:500-1:2000

IHC 1:50-1:200 IF 1:50-1:200

Formulation PBS containing 0.02% Sodium Azide, 50% Glycerol, pH7.3.