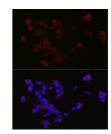

## **GENERAL INFORMATION**

Product Type Primary antibodies

Short Description Rabbit polyclonal antibody anti-TH (1-190) is suitable for use in Western Blot, Immunohistochemistry and

Immunofluorescence.

Applications WB, IHC, IF Host/Source Rabbit

## **PRODUCT PROPERTIES**

Clonality Polyclonal

Clone ID Concentration

Conjugation Unconjugated Purification Affinity purification **Dilution Range** WB 1:500-1:2000

IHC 1:50-1:200 IF 1:50-1:200

Formulation PBS containing 0.02% Sodium Azide, 50% Glycerol, pH7.3.