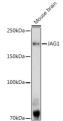

## Anti-JAG1 antibody (34-180) (STJ114627)

## **GENERAL INFORMATION**

Product Type Primary antibodies

Short Description Rabbit polyclonal antibody anti-JAG1 (34-180) is suitable for use in Western Blot.

Applications WB Host/Source Rabbit Reactivity Mouse

## **PRODUCT PROPERTIES**

Clonality Polyclonal

Clone ID Concentration

Conjugation Unconjugated

Purification Affinity purification Dilution Range WB 1:500-1:2000

Formulation PBS containing 0.02% Sodium Azide, 50% Glycerol, pH7.3.