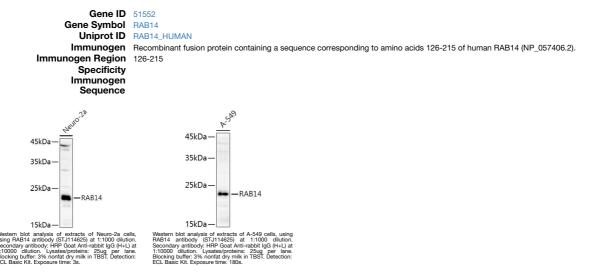

## Anti-RAB14 antibody (126-215) (STJ114625) STJ114625

## **GENERAL INFORMATION**

 Product Type
 Primary antibodies

 Short Description
 Rabbit polyclonal antibody anti-RAB14 (126-215) is suitable for use in Western Blot.

 Applications
 WB

 Host/Source
 Rabbit