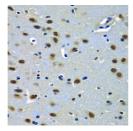

Immunogen Region 289-518 Specificity Immunogen Sequence

immunohistochemistry of paraffin-embedded rat brain using PAX7 antibody (STJ114613) at dilution of 1:100 (40x lans)