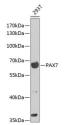

## **GENERAL INFORMATION**

Product Type Primary antibodies

Short Description Rabbit polyclonal antibody anti-PAX7 (289-518) is suitable for use in Western Blot and Immunohistochemistry.

Applications WB, IHC Host/Source Rabbit Reactivity Human, Rat

## **PRODUCT PROPERTIES**

Clonality Polyclonal

Clone ID Concentration

Conjugation Unconjugated Purification Affinity purification Dilution Range WB 1:500-1:2000

IHC 1:50-1:200

Formulation PBS containing 0.02% Sodium Azide, 50% Glycerol, pH7.3.