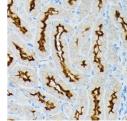

## **GENERAL INFORMATION**

Product Type Primary antibodies

Short Description Rabbit polyclonal antibody anti-ACE2 (18-250) is suitable for use in Western Blot, Immunohistochemistry and

Immunofluorescence.

Applications WB, IHC, IF Host/Source Rabbit

Reactivity Human, Mouse, Rat