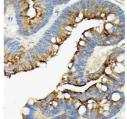

## **GENERAL INFORMATION**

Product Type Primary antibodies

Short Description Rabbit polyclonal antibody anti-ACE2 (18-250) is suitable for use in Western Blot, Immunohistochemistry and

Immunofluorescence.

Applications WB, IHC, IF Host/Source Rabbit

Reactivity Human, Mouse, Rat