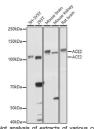

## Anti-ACE2 antibody (18-250) (STJ114610)

## **GENERAL INFORMATION**

Product Type Primary antibodies

Short Description Rabbit polyclonal antibody anti-ACE2 (18-250) is suitable for use in Western Blot, Immunohistochemistry and

Immunofluorescence.

Applications WB, IHC, IF Host/Source Rabbit

Reactivity Human, Mouse, Rat