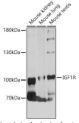

## **TARGET INFORMATION**

Gene ID 3480
Gene Symbol IGF1R
Uniprot ID IGF1R\_HUMAN

Immunogen A synthetic peptide of human IGF1R
Immunogen Region
Specificity
mmunogen Sequence

Immunogen Sequence

Western blot analysis of extracts of various cell lines using IGF1R antibody (STJ1114609) at 1:1000 dilution Secondary antibody: HRP Goat Anti-rabbit IgG (H+L) at 1:10000 dilution. Lysates/proteins: 25ug per lane Blocking buffer: 3% nonfat dry milk in TBST. Detection: ECL Resic Kift Exposure inten 15e.