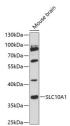

Immunogen Region C-Term Specificity Immunogen Sequence

Western blot analysis of extracts of mouse brain, using SLC10A1 antibody (STJ114594) at 1:3000 dilution Secondary antibody: HRP Goat Anti-rabbit IgG (H+L) at 1:10000 dilution. Lysates/proteins: 25ug per lane. Blocking buffer: 3% nonfat dry milk in TBST. Detection: