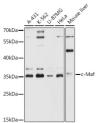

## Anti-MAF antibody (314-403) (STJ114593)

## **GENERAL INFORMATION**

Product Type Primary antibodies

Short Description Rabbit polyclonal antibody anti-MAF (314-403) is suitable for use in Western Blot.

Applications WB Host/Source Rabbit

Reactivity Human, Mouse, Rat

## **TARGET INFORMATION**

Gene ID 4094 Gene Symbol MAF Uniprot ID MAF\_HUMAN

Immunogen Recombinant fusion protein containing a sequence corresponding to amino acids 314-403 of human c-Maf (NP\_005351.2).