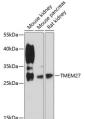

NFORMATION**

Product Type Primary antibodies

Short Description Rabbit polyclonal antibody anti-TMEM27 (1-222) is suitable for use in Western Blot.

Applications WB Host/Source Rabbit Reactivity Mouse, Rat

## **PRODUCT PROPERTIES**

Clonality Polyclonal

Clone ID

Concentration

Conjugation Unconjugated Purification Affinity purification Dilution Range WB 1:500-1:2000

Formulation PBS containing 0.02% Sodium Azide, 50% Glycerol, pH7.3.

Isotype IgG

Storage Instruction Store in a freezer at-20°C and avoid freeze-thaw cycles.

## **TARGET INFORMATION**

Gene ID 57393 Gene Symbol CLTRN Uniprot ID CLTRN\_HUMAN

Immunogen Recombinant fusion protein containing a sequence corresponding to amino acids 1-222 of human TMEM27 (NP\_065716.1).

Immunogen Region 1-222 Specificity Immunogen Sequence