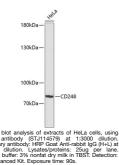

## **GENERAL INFORMATION**

 Product Type
 Primary antibodies

 Short Description
 Rabbit polyclonal antibody anti-CD248 (18-150) is suitable for use in Western Blot.

 Applications
 WB

 Host/Source
 Rabbit

 Human
 Human

## **PRODUCT PROPERTIES**

 Clonality
 Polyclonal

 Clone ID

 Concentration

 Conjugation
 Uconjugated

 Purification
 Affinity purification

 Dilution Range
 WB 1:500-1:2000

 Formulation
 PBS containing 0.02% Sodium Azide, 50% Glycerol, pH7.3.