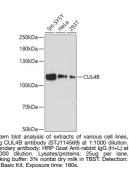

## Anti-CUL4B antibody (1-152) (STJ114569) STJ114569

## **GENERAL INFORMATION**

 Product Type
 Primary antibodies

 Short Description
 Rabbit polyclonal antibody anti-CUL4B (1-152) is suitable for use in Western Blot.

 Applications
 WB

 Host/Source
 Rabbit

 Reactivity
 Human, Mouse

## **PRODUCT PROPERTIES**

 Clonality
 Polyclonal

 Clone ID

 Concentration

 Conjugation

 Purification
 Affinity purification

 Dilution Range
 WB 1:500-1:2000

 Formulation
 PBS containing 0.02% Sodium Azide, 50% Glycerol, pH7.3.

 Isotype
 IgG

 Storage Instruction
 Store in a freezer at-20°C and avoid freeze-thaw cycles.

## **TARGET INFORMATION**

 Gene ID
 8450

 Gene Symbol
 CUL4B

 Uniprot ID
 CUL4B\_HUMAN

 Immunogen Region
 1-152

 Specificity
 Immunogen Sequence



This product is suitable for in-vitro studies under the RESEARCH USE ONLY [RUO] licence. This product must not be used as for diagnostic or other medical purposes. St John's Laboratory Ltd, Knowledge Dock Business Centre, University Way, London, E16 2RD | Tel: 0208 223 3081