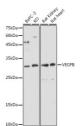

## Anti-VEGFB antibody (25-207) (STJ114562)

## **GENERAL INFORMATION**

Product Type Primary antibodies

Short Description Rabbit polyclonal antibody anti-VEGFB (25-207) is suitable for use in Western Blot, Immunohistochemistry and

Immunofluorescence.

Applications WB, IHC, IF Host/Source Rabbit

Reactivity Human, Mouse, Rat

## **PRODUCT PROPERTIES**

Clonality Polyclonal

Clone ID Concentration

Conjugation Unconjugated Purification Affinity purification Dilution Range WB 1:1000-1:2000

IHC 1:50-1:200 IF 1:50-1:200

Formulation PBS containing 0.02% Sodium Azide, 50% Glycerol, pH7.3.