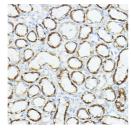

## Anti-VEGFB antibody (25-207) (STJ114562)

## **GENERAL INFORMATION**

Product Type Primary antibodies

Short Description Rabbit polyclonal antibody anti-VEGFB (25-207) is suitable for use in Western Blot, Immunohistochemistry and

Immunofluorescence.

Applications WB, IHC, IF Host/Source Rabbit

Reactivity Human, Mouse, Rat

## **PRODUCT PROPERTIES**

Clonality Polyclonal

Clone ID Concentration

Conjugation Unconjugated Purification Affinity purification Dilution Range WB 1:1000-1:2000

IHC 1:50-1:200 IF 1:50-1:200

Formulation PBS containing 0.02% Sodium Azide, 50% Glycerol, pH7.3.