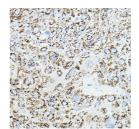

## Anti-VEGFB antibody (25-207) (STJ114562)

## **GENERAL INFORMATION**

Product Type Primary antibodies

Short Description Rabbit polyclonal antibody anti-VEGFB (25-207) is suitable for use in Western Blot, Immunohistochemistry and

Immunofluorescence.

Applications WB, IHC, IF Host/Source Rabbit

Reactivity Human, Mouse, Rat

## **PRODUCT PROPERTIES**

Clonality Polyclonal

Clone ID Concentration

Conjugation Unconjugated Purification Affinity purification Dilution Range WB 1:1000-1:2000

IHC 1:50-1:200 IF 1:50-1:200

Formulation PBS containing 0.02% Sodium Azide, 50% Glycerol, pH7.3.