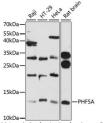

## Anti-PHF5A antibody (1-110) (STJ114551)

## **GENERAL INFORMATION**

Product Type Primary antibodies

Short Description Rabbit polyclonal antibody anti-PHF5A (1-110) is suitable for use in Western Blot.

Applications WB Host/Source Rabbit Reactivity Human, Rat

## **TARGET INFORMATION**

Gene ID 84844 Gene Symbol PHF5A

Uniprot ID PHF5A\_HUMAN

Immunogen Recombinant fusion protein containing a sequence corresponding to amino acids 1-110 of human PHF5A (NP\_116147.1).