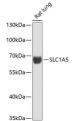

## Anti-SLC1A5 antibody (1-100) (STJ114550)

## **GENERAL INFORMATION**

Product Type Primary antibodies

Short Description Rabbit polyclonal antibody anti-SLC1A5 (1-100) is suitable for use in Western Blot.

Applications WB Host/Source Rabbit Reactivity Rat