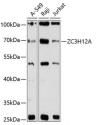

## Anti-ZC3H12A antibody (1-140) (STJ114541)

## **GENERAL INFORMATION**

Product Type Primary antibodies

Short Description Rabbit polyclonal antibody anti-ZC3H12A (1-140) is suitable for use in Western Blot.

Applications WB Host/Source Rabbit Reactivity Human

## **PRODUCT PROPERTIES**

Clonality Polyclonal

Clone ID

Concentration
Conjugation Unconjugated

Purification Affinity purification Dilution Range WB 1:1000-1:3000

Formulation PBS containing 0.02% Sodium Azide, 50% Glycerol, pH7.3.