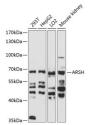

## Anti-ARSH antibody (363-562) (STJ114538)

## **GENERAL INFORMATION**

Product Type Primary antibodies

Short Description Rabbit polyclonal antibody anti-ARSH (363-562) is suitable for use in Western Blot.

Applications WB Host/Source Rabbit Reactivity Human, Mouse