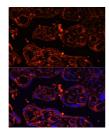

Immunogen Region 320-540 Specificity Immunogen Sequence

immunofluorescence analysis of human placenta using LGR4 Polyclonal Antibody (STJ114531) at dilution of 1:100 (40x lens). Blue: DAPI for nuclear staining.