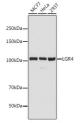

## Anti-LGR4 antibody (320-540) (STJ114531)

## **PRODUCT PROPERTIES**

Clonality Polyclonal

Clone ID Concentration

Conjugation Unconjugated Purification Affinity purification Dilution Range WB 1:1000-1:3000

IF 1:50-1:200

Formulation PBS containing 0.02% Sodium Azide, 50% Glycerol, pH7.3.