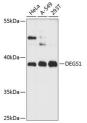

Immunogen Region 234-323

Specificity Immunogen Sequence

Vestern blot analysis of extracts of various cell sing DEGS1 antibody (STJ114522) at 1:3000 discondary antibody: HRP Goat Anti-rabbit IgG (heart of the control of the cont